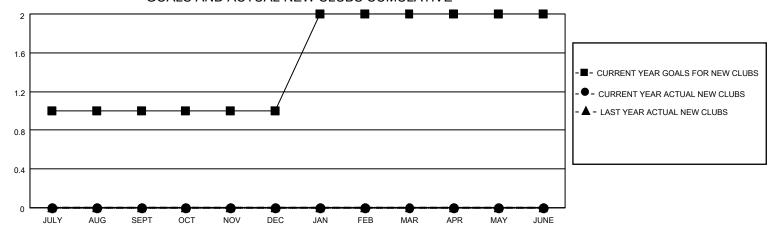

## GOALS AND ACTUAL NEW CLUBS CUMULATIVE

## MONTHLY MEMBERSHIP PROGRESS REPORT

LOCATION ONTARIO District A 5 Results as of: 4/30/2022

| Clubs RESULTS FOR 2021-2022 |   |   |   | Members RESULTS FOR 2021-2022 |    |    |    |
|-----------------------------|---|---|---|-------------------------------|----|----|----|
|                             |   |   |   |                               |    |    |    |
| JULY/AUG/SEPT               | 1 | 0 | 0 | JULY/AUG/SEPT                 | 25 | 2  | 27 |
| OCT/NOV/DEC                 | 0 | 0 | 0 | OCT/NOV/DEC                   | 25 | 23 | 24 |
| JAN/FEB/MAR                 | 1 | 0 | 0 | JAN/FEB/MAR                   | 25 | 47 | 22 |
| APR/MAY/JUNE                | 0 | 0 | 0 | APR/MAY/JUNE                  | 25 | 6  | 6  |