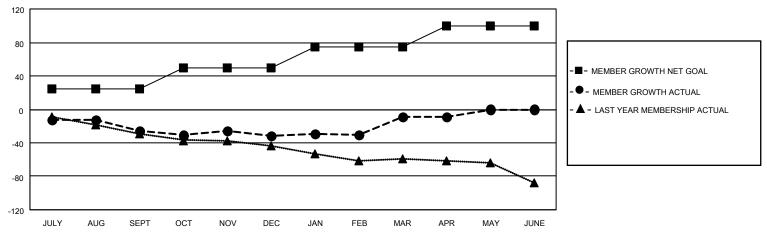

## GOALS AND ACTUAL MEMBERS CUMULATIVE

| DROPPED CLUBS: 0 |    | 24 CLUBS OF 51 ADDED 1 OR | GENDER DISTRIBUTION           |                              |  |
|------------------|----|---------------------------|-------------------------------|------------------------------|--|
|                  |    | MORE NEW MEMBERS          | MALE<br>FEMALE                | 588 (55.26%)<br>476 (44.74%) |  |
| DROPPED MEMBERS  |    |                           | NON BINARY                    | 0 (0.00%)                    |  |
| DECEASED         | 23 |                           | PREFER NOT TO ANSWER          | 0 (0.00%)                    |  |
| CLUB CANCELLED   | 0  | CLICK HERE FOR CUMULATIVE | TOTAL FAMILY UNIT MEMBERS 211 |                              |  |
| OTHER            | 57 | MEMBERSHIP DATA           |                               |                              |  |
| TOTAL            | 80 |                           | FAMILY MEMBERS PAYING HAI     | F DUES 108                   |  |
|                  |    |                           |                               |                              |  |

## MONTHLY MEMBERSHIP PROGRESS REPORT

LOCATION ONTARIO District A 5 Results as of: 4/30/2022

| Clubs RESULTS FOR 2021-2022 |   |   |   | Members RESULTS FOR 2021-2022 |    |    |    |
|-----------------------------|---|---|---|-------------------------------|----|----|----|
|                             |   |   |   |                               |    |    |    |
| JULY/AUG/SEPT               | 1 | 0 | 0 | JULY/AUG/SEPT                 | 25 | 2  | 27 |
| OCT/NOV/DEC                 | 0 | 0 | 0 | OCT/NOV/DEC                   | 25 | 23 | 24 |
| JAN/FEB/MAR                 | 1 | 0 | 0 | JAN/FEB/MAR                   | 25 | 47 | 22 |
| APR/MAY/JUNE                | 0 | 0 | 0 | APR/MAY/JUNE                  | 25 | 6  | 6  |